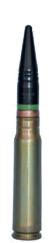

## 30 mm x 165, AP-T

## Medium caliber ammunition

The 30 mm x 165 AP-T Round consists of a steel cartridge case with an electrical gun primer, propellant charge and an armour-piercing tracer projectile.

The AP-T projectile is filled with tracer composition.

## TECHNICAL DATA:

|   | Calibra (mm)                       | 20           |
|---|------------------------------------|--------------|
| • | Calibre (mm)                       | 30           |
| • | Muzzle velocity (m/s)              | $860 \pm 15$ |
| • | Max pressure of powder gases (MPa) | 325          |
| • | Round mass (g)                     | 845          |
| • | Projectile mass (g)                | $400 \pm 6$  |
| • | Tracer burning time (s)            | min. 3.5     |
| • | Operating temperature (°C)         | -40 to +6    |